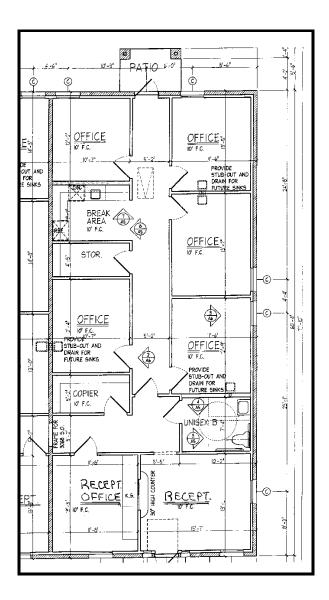

## 1,609 SF OFFICE - MEDICAL SPACE FOR LEASE HURST, TX

Location:

Floor Plan:

6140 Precinct Line Rd. "Bentridge Office Park."

Size: Suite 300 - 1,609 SF.

Reception – Reception Office - Conference – 4 Offices – Break Area - Storage.