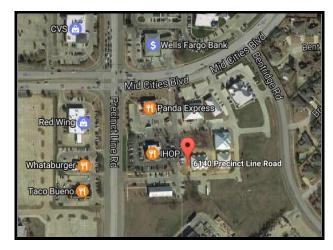

## 1,609 SF OFFICE - MEDICAL SPACE FOR LEASE HURST, TX

Location:

Floor Plan:

6140 Precinct Line Rd. "Bentridge Office Park."

Size: Suite 300 - 1,609 SF.

Reception – Reception Office - Conference – 4 Offices – Break Area - Storage.