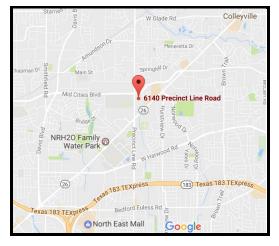

## 1,609 SF OFFICE - MEDICAL SPACE FOR LEASE HURST, TX

Location:

Floor Plan:

6140 Precinct Line Rd. "Bentridge Office Park."

Size: Suite 300 - 1,609 SF.

Reception – Reception Office - Conference – 4 Offices – Break Area - Storage.