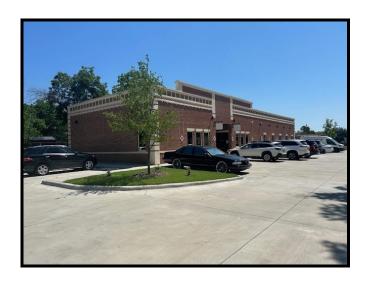

**AVAILABLE:** Suite 200 – Reception; 3 Exam Rooms; Nurses' Station; Lab; Break Room

& Private Office. Restroom for Patients and one for Staff.

**RENT:** \$17.50/SF/Yr. plus NNNs.

**PARKING:** 4.85/1,000 SF.