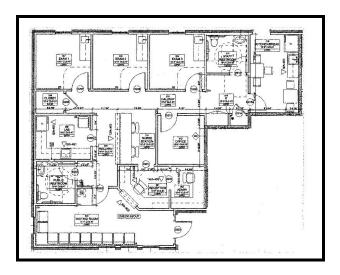

**AVAILABLE:** Suite 200 – Reception; 3 Exam Rooms; Nurses' Station; Lab; Break Room

& Private Office. Restroom for Patients and one for Staff.

**RENT:** \$17.50/SF/Yr. plus NNNs.

**PARKING:** 4.85/1,000 SF.

Email: Rich@VintageRealty.net; Web Site: www.VintageRealty.net

Reception Check-in/Out

Exam Room

This information is believed to be accurate, but no representation or warranty, express or implied, as to its accuracy or completeness is made by any party. The presentation of this property is submitted subject to errors, omissions, change of price or prior sale or lease, or withdrawal without notice.