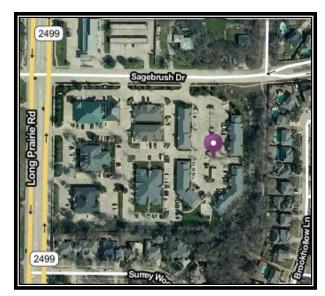

## Flower Mound, TX

LOCATION: 2601 Sagebrush Drive, Flower Mound, TX; located on SEQ of FM 2499 (Long Prairie Rd.) and Sagebrush Drive; Easy lighted access from FM 2499 – the primary N/S arterial through Flower Mound to the DFW Airport and the Mid-Cities! Suites back-up to a tree-lined creek!