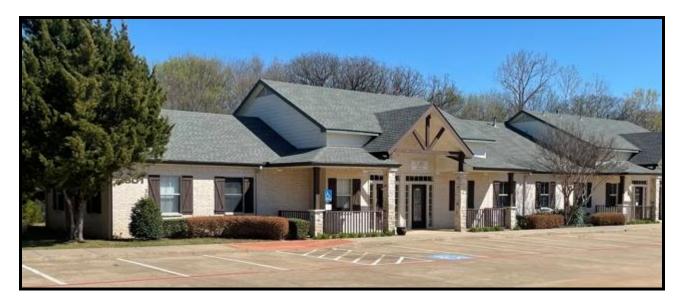

## Flower Mound, TX

LOCATION: 2601 Sagebrush Drive, Flower Mound, TX; located on SEQ of FM 2499 (Long Prairie Rd.) and Sagebrush Drive; Easy lighted access from FM 2499 – the primary N/S arterial through Flower Mound to the DFW Airport and the Mid-Cities! Suites back-up to a tree-lined creek!

- AVAILABLE: Suite 101: 1,026 RSF Reception; 3 offices; Break Room & Work Room. 1 Corner Office. Suite 103: 1,946 RSF – Reception; Conference; 5 offices & Break Room.
- **RENT:** \$17 .00/SF/Yr. plus NNNs.
- **SIGNAGE:** Signage on Sagebrush Dr. and on the building facade.