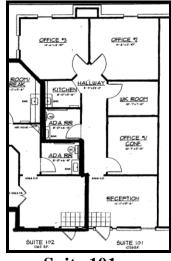

- AVAILABLE: Suite 101: 1,026 RSF Reception; 3 offices; Break Room & Work Room. 1 Corner Office. Suite 103: 1,946 RSF – Reception; Conference; 5 offices & Break Room.
- **RENT:** \$17 .00/SF/Yr. plus NNNs.
- **SIGNAGE:** Signage on Sagebrush Dr. and on the building facade.

Suite 101

Suite 103

This information is believed to be accurate, but no representation or warranty, express or implied, as to its accuracy or completeness is made by any party. The presentation of this property is submitted subject to errors, omissions, change of price or prior sale or lease, or withdrawal without notice.