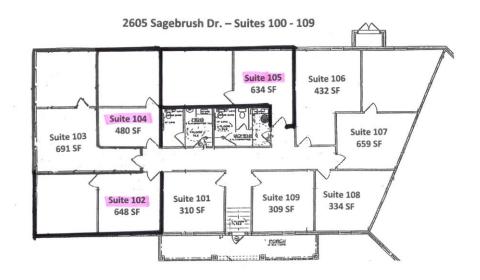

Internet (plus janitorial for their Suite).

**2605** Suite 102 - 648 SF \$1,400.00/month – 2 offices (1 corner)

Suite 104 - 480 SF \$1,000.00/month - 2 offices Suite 105 - 634 SF \$1,300.00/month - 2 offices