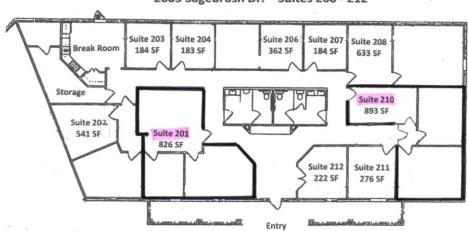

Suite 201 - 826 SF \$1,720.00/month – 3 offices

Suite 210 - 893 SF \$1,786.00/month – 3 offices (1 corner)

For further information contact: Rich Muller

Vintage Realty 2980 Long Prairie Rd., Suite D Flower Mound, TX 75022

972/355-0669 or Fax 972/355-5477

Email: Rich@VintageRealty.net Web Site: www.VintageRealty.net

2605 Sagebrush Dr. - Suites 200 - 212

This information is believed to be accurate, but no representation or warranty, express or implied, as to its accuracy or completeness is made by any party. The presentation of this property is submitted subject to errors, omissions, change of price or prior sale or lease, or withdrawal without notice.