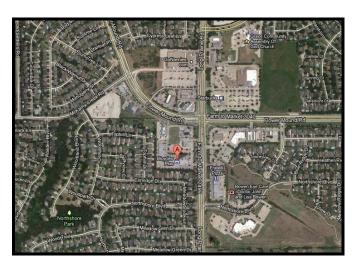

## Flower Mound, TX

**Location:** SWC of Long Prairie Rd. (FM 2499) & Flower Mound Rd. (FM 3040). Other

tenants include: Chili's; TREK Bicycles; Sport Clips; Baylor Health . . . .

Available Space: Suite 200: 2,125 SF