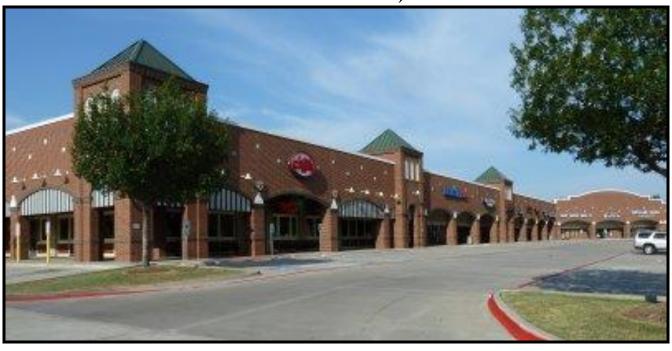

## RETAIL FOR LEASE

2,125 SF

## Flower Mound, TX

**Location:** SWC of Long Prairie Rd. (FM 2499) & Flower Mound Rd. (FM 3040). Other

tenants include: Chili's; TREK Bicycles; Sport Clips; Baylor Health . . . .

Available Space: Suite 200: 2,125 SF