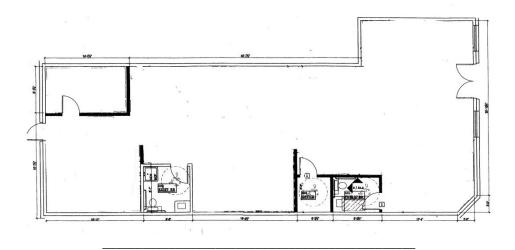

## RETAIL FOR LEASE

2,125 SF

## Flower Mound, TX

**Location:** SWC of Long Prairie Rd. (FM 2499) & Flower Mound Rd. (FM 3040). Other

tenants include: Chili's; TREK Bicycles; Sport Clips; Baylor Health . . . .

Available Space: Suite 200: 2,125 SF