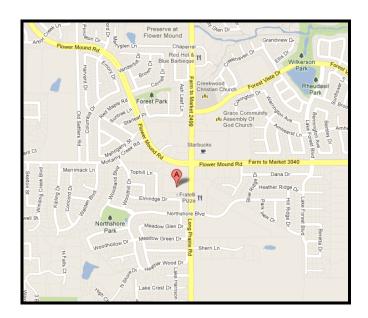

## Flower Mound, TX

**Location:** SWC of Long Prairie Rd. (FM 2499) & Flower Mound Rd. (FM 3040). Other

tenants include: Chili's; TREK Bicycles; Sport Clips; Baylor Health . . . .

Available Space: Suite 200: 2,125 SF