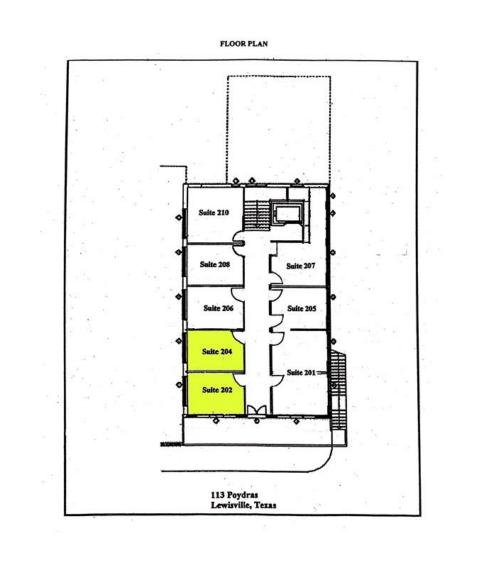

## **2** Single Executive Offices "OLD TOWN" Lewisville, TX

Location: 113 N. Poydras [Wayne Ferguson Plaza]. 2<sup>nd</sup> Floor – Elevator served – finished wooden staircase [Entrance off of Wayne Ferguson Plaza].

Size: Suite 202: Corner office fronting Main St. – windows on 2 walls. Suite 204: Window on 1 wall.

Rent:Suite 202:\$705.00/month.Suite 204:\$600.00/month.(Tenant's deal directly with Frontier Comm. for Internet).